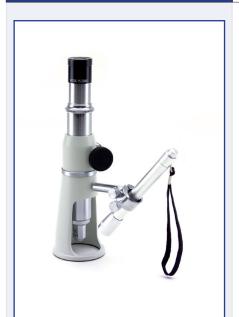

## **MEASURING MONOCULAR MICROSCOPE**

## **Description:**

Bench microscope for measuring and surface inspection.

| Illumination | Penlight unit with xenon lamp. Powered by batteries (2x AAA 1,5V)                                   |
|--------------|-----------------------------------------------------------------------------------------------------|
| Focusing     | By means of a rack and pinion controlled by a pair of knobs placed on both sides of the microscope. |
| Stand        | Compound microscope 230 mm height                                                                   |
| Eyepiece     | WF10x/18 with field number 18. Micrometric with 0,1 mm division.                                    |
| Objective    | Achromatic 10X                                                                                      |